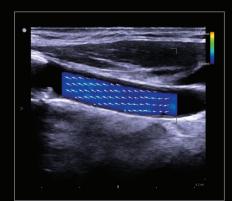

Power Doppler imaging outlining a soft plaque at the carotid bulb and ICA

Sagittal plane of an enlarged prostate gland

Elastography of a lesion in the peripheral zone of a prostate gland in the transverse plane