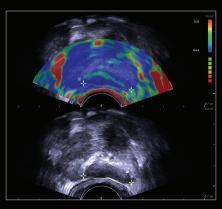

Power Doppler imaging outlining a soft plaque at the carotid bulb and ICA

Sagittal plane of an enlarged prostate gland

Elastography of a lesion in the peripheral zone of a prostate gland in the transverse plane