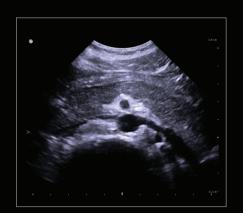

Power Doppler imaging outlining a soft plaque at the carotid bulb and ICA

Sagittal plane of an enlarged prostate gland

Elastography of a lesion in the peripheral zone of a prostate gland in the transverse plane