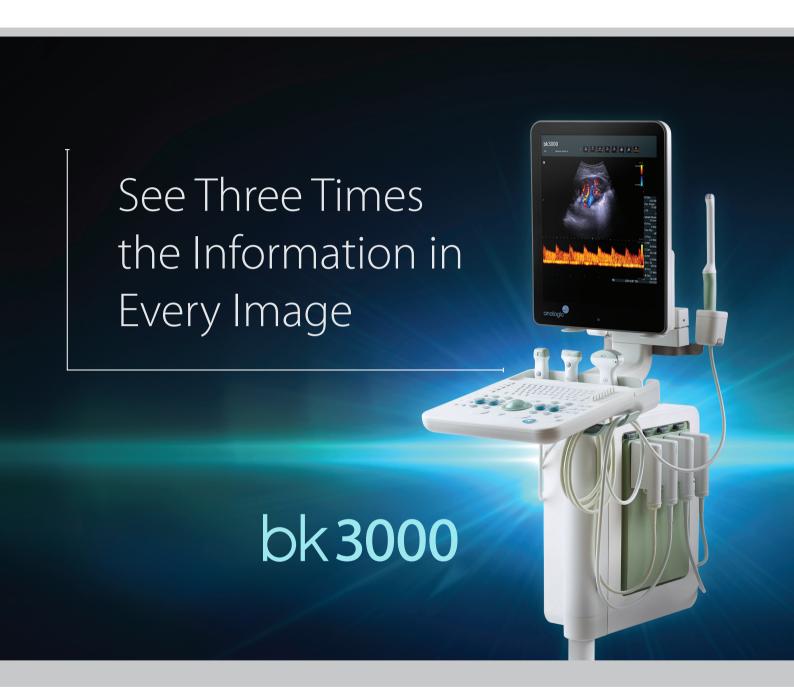

Visualize subtle tissue contrast; more information at depth, and see exceptional detail in moving structures with increased frame rates.

Vector Flow Imaging of a common carotid artery

Spontaneous Flow through the valves of a popliteal vein