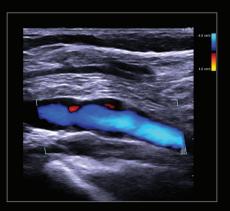

Visualize subtle tissue contrast; more information at depth, and see exceptional detail in moving structures with increased frame rates.

Vector Flow Imaging of a common carotid artery

Spontaneous Flow through the valves of a popliteal vein