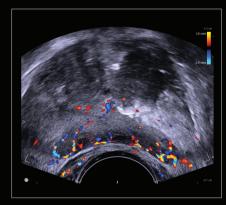

to dramatically reduce noise and artifacts, while increasing detail and contrast resolution.

\* Compared with conventional systems

Doppler spatial and temporal resolution advances define hemodynamics in small vessels. With the bk3000 you will routinely see anatomy and micro-vascularization not seen with conventional ultrasound.

Visualize subtle tissue contrast; more information at depth, and see exceptional detail in moving structures with increased frame rates.



Vector Flow Imaging of a common carotid artery



Spontaneous Flow through the valves of a popliteal vein



Power Doppler imaging outlining a soft plaque at the carotid bulb and ICA



Sagittal plane of an enlarged prostate gland



Elastography of a lesion in the peripheral zone of a prostate gland in the transverse plane



Color Doppler imaging of a prostate gland in the transverse plane

# Ultra High Resolution Ultrasound System

Developed by Analogic scientists, the bk3000 is a powerful system that delivers exceptional speed and performance.

#### **Work Faster and Smarter**

Adopting the gaming industry's best streaming graphics processing and architecture, the bk3000 is powerful and power efficient. The result is **Accelerated System Control** so you see more, faster. Triplex imaging is more responsive than ever, displaying 2D, color and spectral Doppler at unsurpassed frame rates.

### **Dramatic Changes in Computing Power**





Pancreas: head, neck, body and tail



30 week fetal brain anatomy, including the cerebellum

## **Exceptional System Design**

Unparalleled performance in a sleek system tha